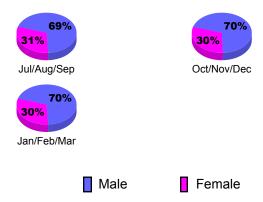

|                   |                  |                  |  |  |  |
| Month       | Net<br>Memb | Actual<br>New | Actual<br>Dropped | Gain/<br>Loss of | Gain/<br>Loss of |  |  |  |
|             | <u>Goal</u> | <u>Memb</u>   | <u>Memb</u>       | <u>Memb</u>      | <u>Memb</u>      |  |  |  |
| Jul/Aug/Sep | -1          | 25            | -18               | 7                | -6               |  |  |  |
| Oct/Nov/Dec | 5           | 7             | -30               | -23              | -3               |  |  |  |
| Jan/Feb/Mar | 10          | 33            | -19               | 14               | 18               |  |  |  |
| Totals      | 14          | 65            | -67               | -2               | 9                |  |  |  |





### **Gender Comparison 2010-2011**



Month

Jan/Feb/Mar

Totals

### 2010-2011 GMT Reports for District (or Undistricted) District 105BS WALES

0

-2

-4 -6

Jul/Aug/Sep

Current Year

**Location: WALES GMT: HOWARD PATRICK LEE** GMT CA: 4

### CLUBS **Club Results** <u>Clubs</u> 2009-2010 2010-2011 New **Actual Actual** Gain/ Gain/ Club New Dropped Loss of Loss of Goal Clubs Clubs Clubs Clubs Jul/Aug/Sep 0 0 0 -1 -1 Oct/Nov/Dec 0 0 0 0 0

0

0

0





### YTD Status Quo Clubs 2010-2011

Status Quo Clubs Compared to Status Quo Members 6 4 2 0 -2 -4 -6 Jul/Aug/Sep Oct/Nov/Dec Jan/Feb/Mar Status Quo Clubs Total Status Quo Members

| <u> </u>    |                     |                              |                                  |                                 |                                 |  |  |  |
|-------------|---