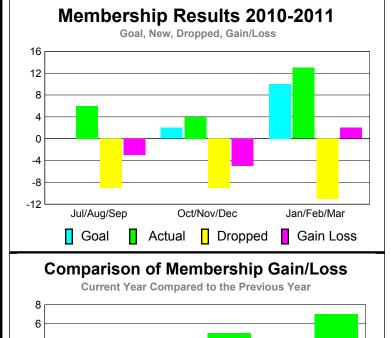

### YTD Status Quo Clubs 2010-2011

Status Quo Clubs Total Status Quo Members

|             | <u>N</u>    | <b>Member</b> | <u>Membership</u> |                  |                  |  |  |  |
|-------------|-------------|---------------|-------------------|------------------|------------------|--|--|--|
|             |             | 201           | 2009-2010         |                  |                  |  |  |  |
|             |             |               |                   |                  |                  |  |  |  |
| Month       | Net<br>Memb | Actual<br>New | Actual<br>Dropped | Gain/<br>Loss of | Gain/<br>Loss of |  |  |  |
|             | <u>Goal</u> | <u>Memb</u>   | <u>Memb</u>       | <u>Memb</u>      | <u>Memb</u>      |  |  |  |
| Jul/Aug/Sep | -1          | 25            | -18               | 7                | -6               |  |  |  |
| Oct/Nov/Dec | 5           | 7             | -30               | -23              | -3               |  |  |  |
| Jan/Feb/Mar | 10          | 33            | -19               | 14               | 18               |  |  |  |
| Totals      | 14          | 65            | -67               | -2               | 9                |  |  |  |