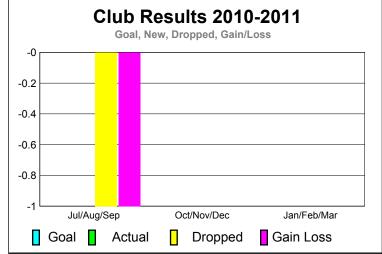

# Club Results 2010-2011

### CLUBS **Club Results** <u>Clubs</u> 2009-2010 2010-2011 New **Actual Actual** Gain/ Gain/ Club New Dropped Loss of Loss of Goal Clubs Clubs Clubs Clubs Jul/Aug/Sep 0 0 0 -1 -1 Oct/Nov/Dec 0 0 0 0 0

0

0

0