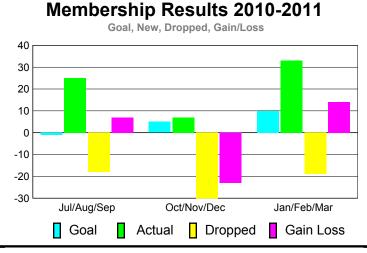

### YTD Status Quo Clubs 2010-2011

Status Quo Clubs Total Status Quo Members

|             | <u>N</u>    | <b>Member</b> | <u>Membership</u> |                  |                  |  |  |  |
|-------------|-------------|---------------|-------------------|------------------|------------------|--|--|--|
|             |             | 201           | 2009-2010         |                  |                  |  |  |  |
|             |             |               |                   |                  |                  |  |  |  |
| Month       | Net<br>Memb | Actual<br>New | Actual<br>Dropped | Gain/<br>Loss of | Gain/<br>Loss of |  |  |  |
|             | <u>Goal</u> | <u>Memb</u>   | <u>Memb</u>       | <u>Memb</u>      | <u>Memb</u>      |  |  |  |
| Jul/Aug/Sep | -1          | 25            | -18               | 7                | -6               |  |  |  |
| Oct/Nov/Dec | 5           | 7             | -30               | -23              | -3               |  |  |  |
| Jan/Feb/Mar | 10          | 33            | -19               | 14               | 18               |  |  |  |
| Totals      | 14          | 65            | -67               | -2               | 9                |  |  |  |