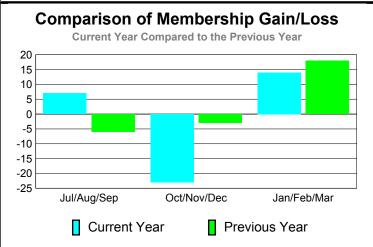

### YTD Status Quo Clubs 2010-2011

Status Quo Clubs Total Status Quo Members

|             | <u>N</u>    | <b>Member</b> | <u>Membership</u> |                  |                  |  |  |  |
|-------------|-------------|---------------|-------------------|------------------|------------------|--|--|--|
|             |             | 201           | 2009-2010         |                  |                  |  |  |  |
|             |             |               |                   |                  |                  |  |  |  |
| Month       | Net<br>Memb | Actual<br>New | Actual<br>Dropped | Gain/<br>Loss of | Gain/<br>Loss of |  |  |  |
|             | <u>Goal</u> | <u>Memb</u>   | <u>Memb</u>       | <u>Memb</u>      | <u>Memb</u>      |  |  |  |
| Jul/Aug/Sep | -1          | 25            | -18               | 7                | -6               |  |  |  |
| Oct/Nov/Dec | 5           | 7             | -30               | -23              | -3               |  |  |  |
| Jan/Feb/Mar | 10          | 33            | -19               | 14               | 18               |  |  |  |
| Totals      | 14          | 65            | -67               | -2               | 9                |  |  |  |