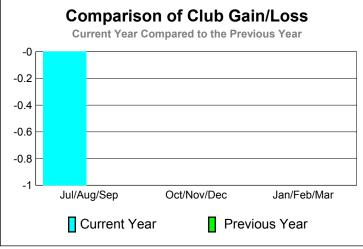

## Comparison of Club Gain/Loss

### CLUBS **Club Results** <u>Clubs</u> 2009-2010 2010-2011 New **Actual Actual** Gain/ Gain/ Club New Dropped Loss of Loss of Goal Clubs Clubs Clubs Clubs Jul/Aug/Sep 0 0 0 -1 -1 Oct/Nov/Dec 0 0 0 0 0

0

0

0